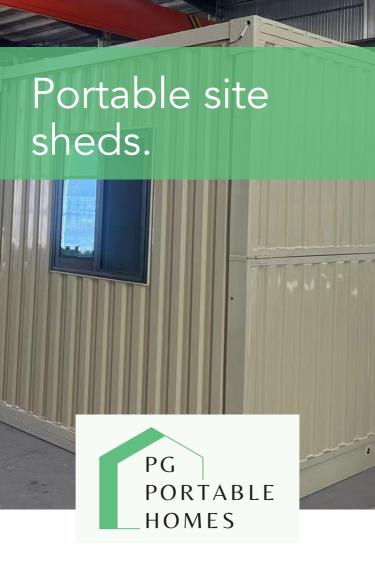

## Portable site sheds.

Our versatile standard sheds measure 5.9m x 2.48m x 2.5m and come prefitted with two double glazed windows, flyscreens, exterior solid door, yellow exterior, insulation, flooring and prewired with 15 amp waterproof plug.

We have a variety of customisable options to create your perfect space including increasing the overall footprint, extra windows and adding a compact off grid energy system.

- 0414 677 971
- 5 Richards Dr, Cowra NSW 2794
- 🔽 hello@pgportablehomes.com.au
- pgportablehomes.com.au
- f@pgportablehomes