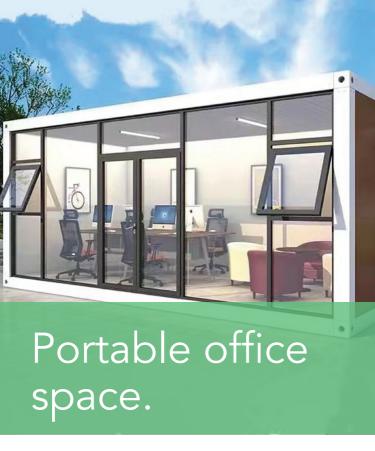

## Portable office space.

Our office space measure 18m<sup>2</sup> and come prewired and are prefitted with a modern front glass facade with two double glazed windows, double exterior door, insulation and ash grey timber PVC flooring.