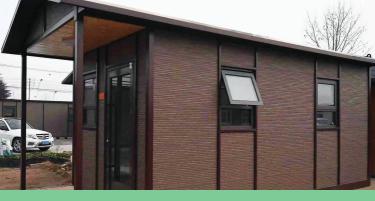

## Portable granny flat.

Our granny flats measure 18m<sup>2</sup> and come with all fixtures prefitted including kitchen, bathroom, bedroom, double glazed windows, flooring, doors, lights, tapware, doors and door handles. They are insulated, prewired and preplumbed.

We have a variety of customisable options like changing the floor plan, add a verandah or a compact off grid energy system.