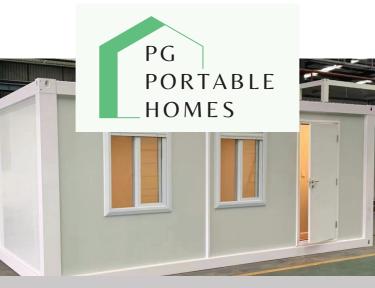

## Portable granny flat.

Our granny flats measure 18m<sup>2</sup> and come with all fixtures prefitted including kitchen, bathroom, bedroom, double glazed windows, flooring, doors, lights, tapware, doors and door handles. They are insulated, prewired and preplumbed.