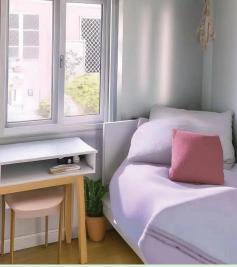

#### Standard features.

Our portable homes are expanded onsite and come prefitted with:

- 20ft: 2 bedrooms
- 30ft: 1 bedroom (designed for accessibility)
- 40ft: 3 bedrooms
- Open plan kitchen, living and dining
- Flat back kitchen: floor cupboards, marblelike benchtops, sink, tapware, handles
- Bathroom: vanity, storage, mirror, enclosed shower, toilet, tapware, shower head
- Nine different flooring options
- Double glazed glass sliding entry door
- Double glazed glass sliding aluminium windows and flyscreens
- All internal doors and handles
- Heavy duty galvanised steel frame
- Insulation
- White flat roof
- Prewired and preplumbed

# Come complete with all fixtures including open plan kitchen and living space, bathroom, bedrooms, double glazed windows, exterior double door, lights, tapware, doors and door handles.

All our homes are insulated, prewired and preplumbed.

Indicative representation of our 20ft standard layout

pgportablehomes.com.au