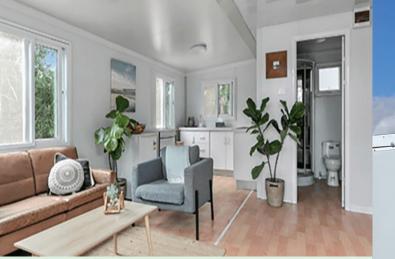

# Come complete with all fixtures including open plan kitchen and living space, bathroom, bedrooms, double glazed windows, exterior double door, lights, tapware, doors and door handles.

All our homes are insulated, prewired and preplumbed.

Indicative representation of our 20ft standard layout

pgportablehomes.com.au