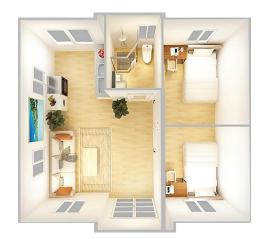

own portable home

- **\** 0414 677 971
- 5 Richards Dr, Cowra NSW 2794
- hello@pgportablehomes.com.au
- pgportablehomes.com.au
- **f** @pgportablehomes



#### We've made it our mission to address the lack of affordable housing in Australia.

We have a range of prefabricated homes that are affordable, customisable and quick to build.



## Your housing solution.









PG Portable Homes affordable designs and quick assembly will make your home owning dream a reality.



Talk to us about our off grid energy options.

## Our range of portable homes.

# Come complete with all fixtures including open plan kitchen and living space, bathroom, bedrooms, double glazed windows, exterior double door, lights, tapware, doors and door handles.

All our homes are insulated, prewired and preplumbed.



Indicative representation of our 20ft standard layout

pgportablehomes.com.au

### Customisable options.

We have multiple options to make your home perfect including additional bedrooms, windows and external doors. Make the kitchen U or L-shaped or add wall cupboards. There are exterior colour options; pitch the roofline or add on a verandah. You can also install an off grid energy management system.