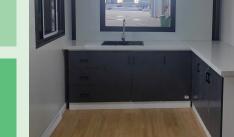

#### Standard features.

Our portable homes are expanded onsite and come prefitted with:

- 20ft: 2 bedrooms
- 30ft: 1 bedroom (designed for accessibility)
- 40ft: 3 bedrooms
- Open plan kitchen, living and dining
- Flat back kitchen: floor cupboards, marblelike benchtops, sink, tapware, handles
- Bathroom: vanity, storage, mirror, enclosed shower, toilet, tapware, shower head
- Nine different flooring options
- Double glazed glass sliding entry door
- Double glazed glass sliding aluminium windows and flyscreens
- All internal doors and handles
- Heavy duty galvanised steel frame
- Insulation
- White flat roof
- Prewired and preplumbed

# Come complete with all fixtures including open plan kitchen and living space, bathroom, bedrooms, double glazed windows, exterior double door, lights, tapware, doors and door handles.

All our homes are insulated, prewired and preplumbed.

### Customisable options.

We have multiple options to make your home perfect including additional bedrooms, windows and external doors. Make the kitchen U or L-shaped or add wall cupboards. There are exterior colour options; pitch the roofline or add on a verandah. You can also install an off grid energy management system.