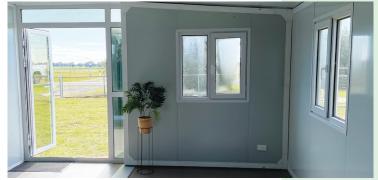

#### Standard features.

Our portable homes are expanded onsite and come prefitted with:

- 20ft: 2 bedrooms
- 30ft: 1 bedroom (designed for accessibility)
- 40ft: 3 bedrooms
- Open plan kitchen, living and dining
- Flat back kitchen: floor cupboards, marblelike benchtops, sink, tapware, handles
- Bathroom: vanity, storage, mirror, enclosed shower, toilet, tapware, shower head
- Nine different flooring options
- Double glazed glass sliding entry door
- Double glazed glass sliding aluminium windows and flyscreens
- All internal doors and handles
- Heavy duty galvanised steel frame
- Insulation
- White flat roof
- Prewired and preplumbed

# Come complete with all fixtures including open plan kitchen and living space, bathroom, bedrooms, double glazed windows, exterior double door, lights, tapware, doors and door handles.

All our homes are insulated, prewired and preplumbed.